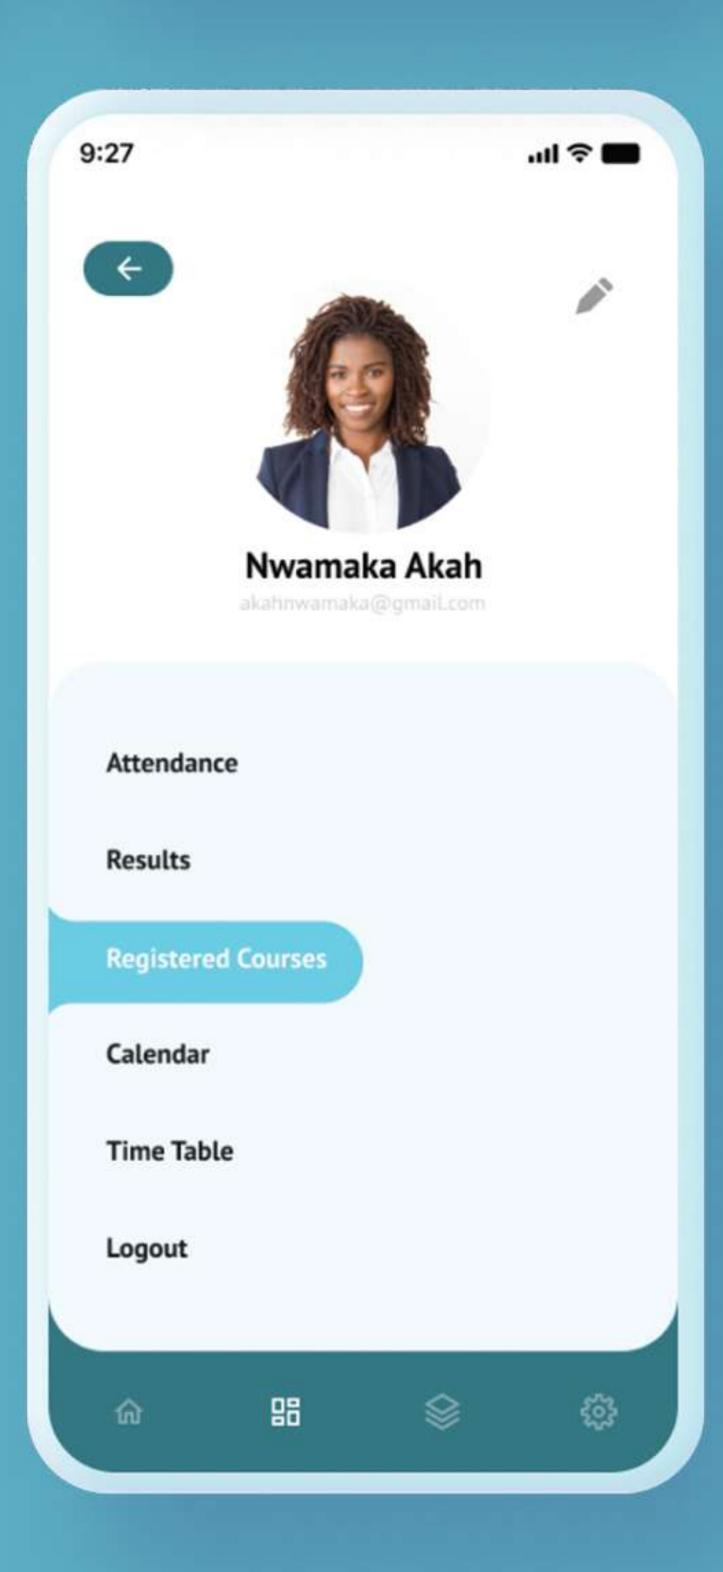

#### MyAppman School Management Web and Mobile App

A well-organized database of every staff, student, parents and other relevant persons, retrievable upon search.

Real time updates on happenings in school, including but not limited to; pre-programmed information, news updates, announcements etc. which can also reach parents and guardians if needed.

Offline messages and notifications can be sent to staff, students or any relevant persons in the event of limited or no access to internet connection.

Scheduling of tests and exam time tables

Viewing and tracking of individual data (including but not limited to test and exam results, session cards and other personal data) confidentially or publicly as per demand, becomes convenient.

Payment is made easier and more efficient by an in-app payment feature. E-receipt will be generated for any party involved as proof of payment for record purposes.

Online course registration, exam and test candidates verification using biometrics and/or smart cards.

Online Lectures/e-learning